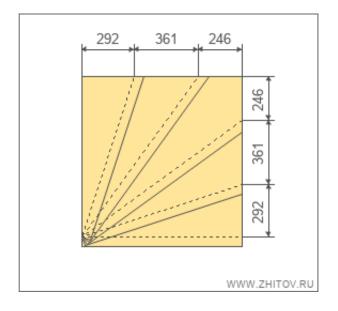

Initial data Lift 3000 mm The length of the stairwells in the plan 2500 mm Width of the track 900 mm Number of stages of 16 Rotary stages 5 Prior to turning steps 5 The thickness of the steps 50 mm Ledge steps 51 mm

## Step size

Step height 188 mm Depth steps 318 mm The height of risers 138 mm Interior angle rotary stages 18°