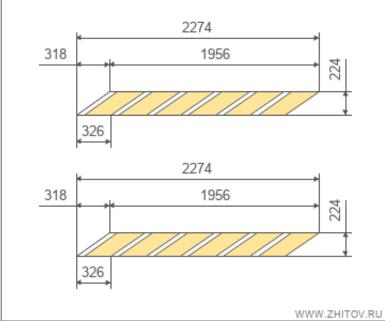

## Stringer

The length of the front of the upper bowstring 1956 mm The length of the upper bowstring full 2274 mm The length of the front of the bottom Stringer 1956 mm The length of the bottom Stringer full 2274 mm The thickness of a bowstring 224 mm Distance on the string between the gash under the stage 326 mm The angle of the stairs 35.1° from the floor