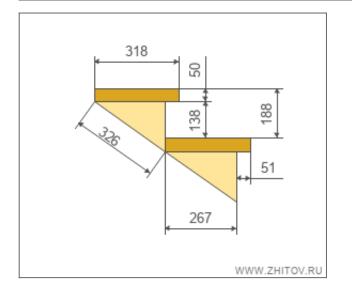

## Step size

Step height 188 mm Depth steps 318 mm The height of risers 138 mm Interior angle rotary stages 18°