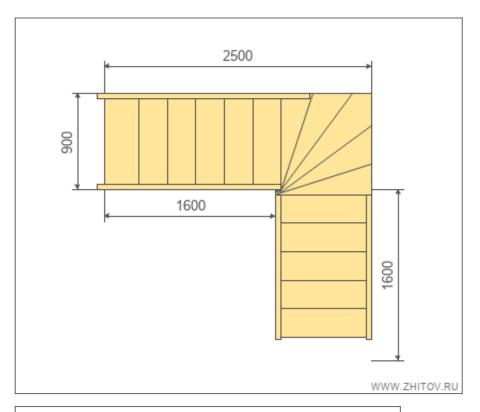

Initial data Lift 3000 mm The length of the stairwells in the plan 2500 mm Width of the track 900 mm Number of stages of 16 Rotary stages 5 Prior to turning steps 5 The thickness of the steps 50 mm Ledge steps 51 mm