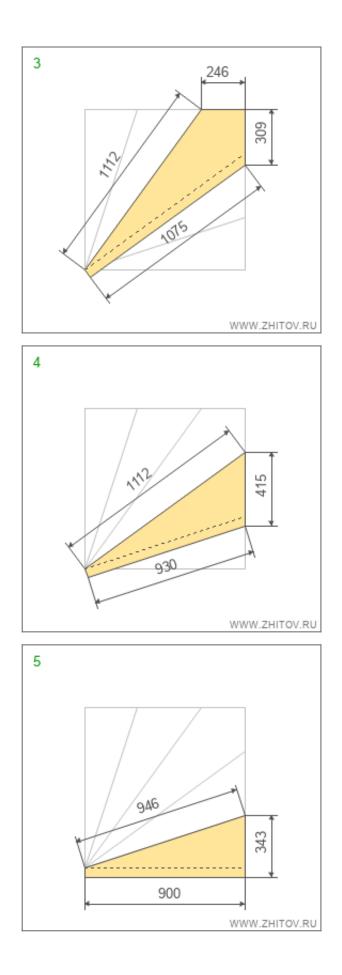

## Step size

Step height 188 mm Depth steps 318 mm The height of risers 138 mm Interior angle rotary stages 18°