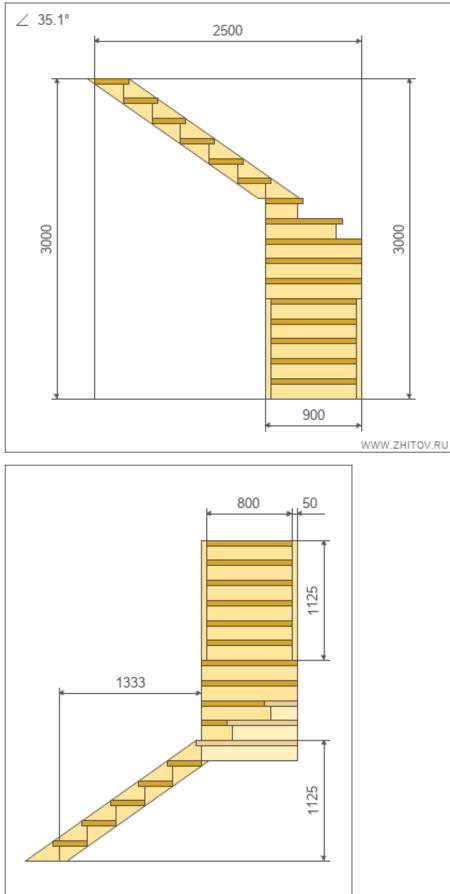

Initial data Lift 3000 mm The length of the stairwells in the plan 2500 mm Width of the track 900 mm Number of stages of 16 Rotary stages 5 Prior to turning steps 5 The thickness of the steps 50 mm Ledge steps 51 mm

## Step size

Step height 188 mm Depth steps 318 mm The height of risers 138 mm Interior angle rotary stages 18°