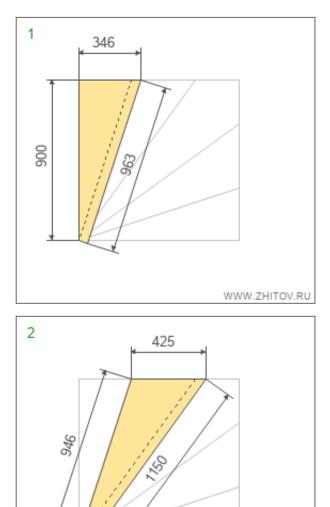

## Step size

Step height 188 mm Depth steps 318 mm The height of risers 138 mm Interior angle rotary stages 18°