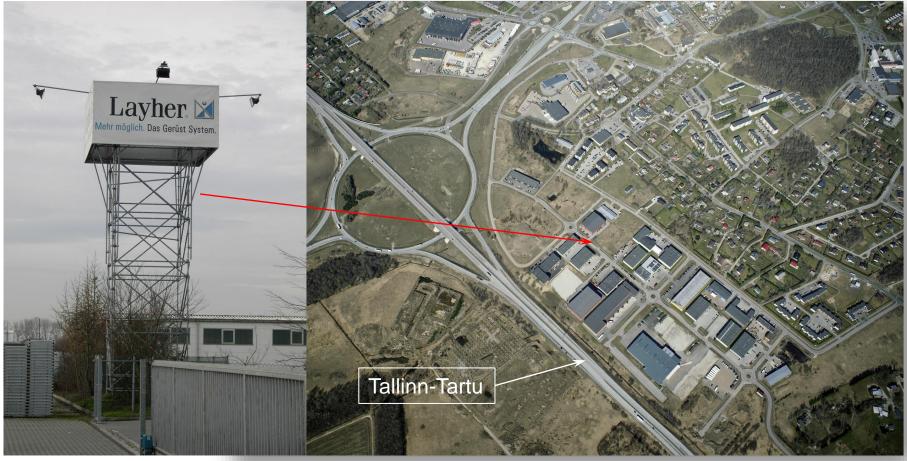

# PURCHASE 4547 SQ. M. LAND NEAR TALLINN RING ROAD AND START DEVELOPMENT OF THIS AREA WITH MINIMUM INVESTMENTS