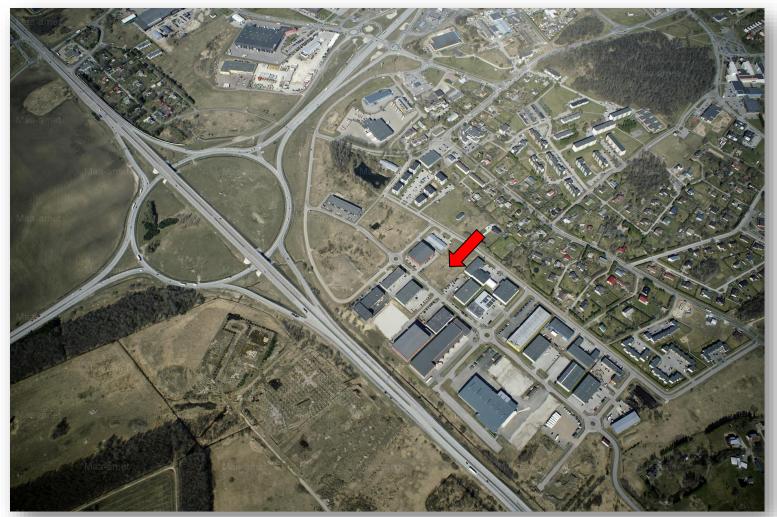

# PURCHASE 4547 SQ. M. LAND NEAR TALLINN RING ROAD AND START DEVELOPMENT OF THIS AREA WITH MINIMUM INVESTMENTS