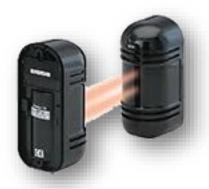

- Fence and gates
- 2 meters high Betafence fence
- Two parts gate for trucks
- Two sides of land already have fence so we need only 140 m.

- Security system
- System include 8 cameras and 17 infrared sensors. Will be erected by company which will provide security in future.