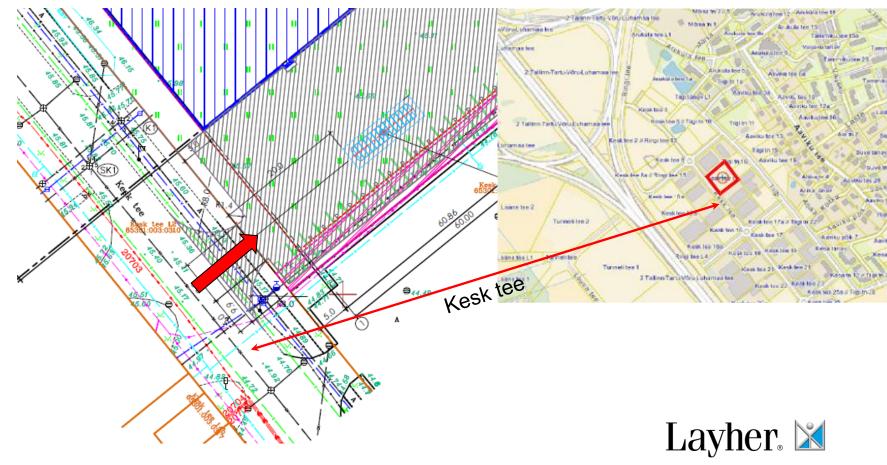

- Entrance from road to site
- Keep it as in construction permit

- Communications
- We must bring communications to place, where container office will be built and pay connection fee to electricity provider
- On site are electricity, water and drainage