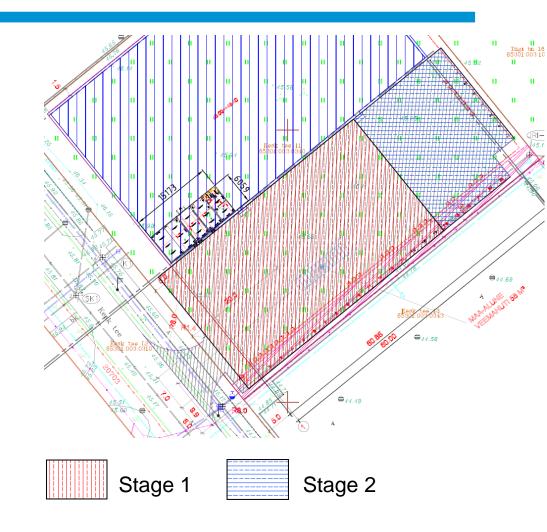

### **QUERY FROM CADASTRAL REGISTER**

Date of query 08.01.2020

- Project and construction permit
- Entrance from road to site
- Communications to place where container office will be built
- Fence and gates
- Security system
- Fire safety underground tank
- Top soil removing
- Concrete yard
- Flagpoles and flags

- Project and construction permit This land plot ALREADY have construction permit for 2199.9 sq. m. warehouse.
- I suggest use it, and just ask architect make some changes in it connected with position of entrance from road

- Entrance from road to site
- Keep it as in construction permit

- Communications
- We must bring communications to place, where container office will be built and pay connection fee to electricity provider
- On site are electricity, water and drainage

- Fence and gates
- 2 meters high Betafence fence
- Two parts gate for trucks
- Two sides of land already have fence so we need only 140 m.

- Security system
- System include 8 cameras and 17 infrared sensors. Will be erected by company which will provide security in future.

Fire safety underground tank 55 cub. m. Necessary to do due local regulations, included in construction permit

- Top soil removing
- Suggestion is remove soil but do not move it from land
- Push soil to part of land which will not be in use
- Use it for landscape forming
- Try to give it for free to somebody

Concrete yard

- Flagpoles and flags 4 pcs
- Show our German identity and international experience, create positive mood both for employees and customers

Advertising tower