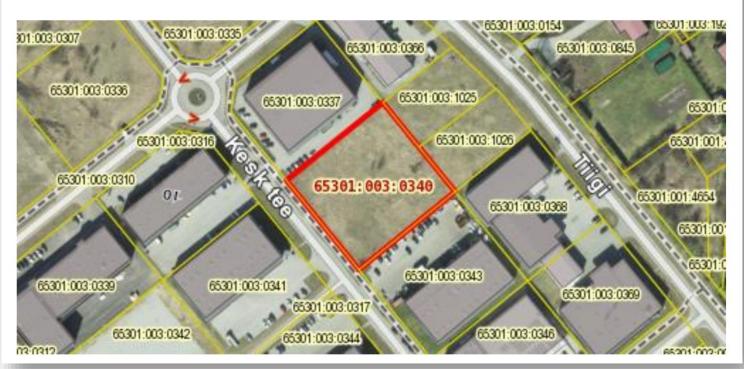

### **QUERY FROM CADASTRAL REGISTER**

Date of query 08.01.2020

- Project and construction permit
- Entrance from road to site
- Communications to place where container office will be built
- Fence and gates
- Security system
- Fire safety underground tank
- Top soil removing
- Concrete yard
- Flagpoles and flags