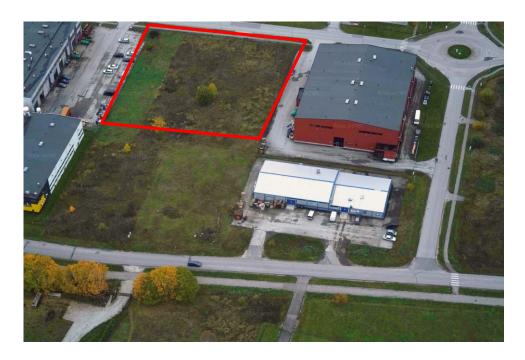

# PURCHASE 4547 SQ. M. LAND NEAR TALLINN RING ROAD AND START DEVELOPMENT OF THIS AREA WITH MINIMUM INVESTMENTS