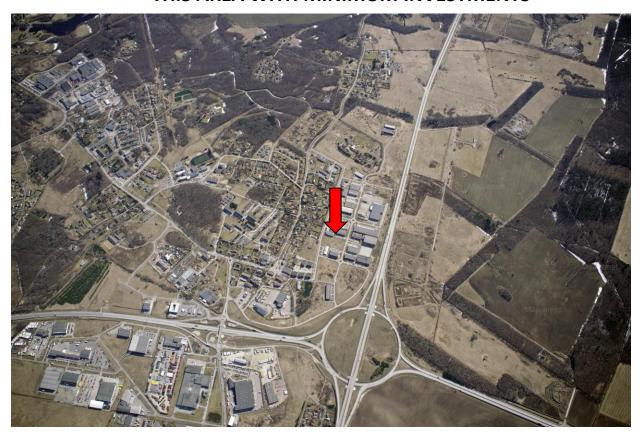

# PURCHASE 4547 SQ. M. LAND NEAR TALLINN RING ROAD AND START DEVELOPMENT OF THIS AREA WITH MINIMUM INVESTMENTS