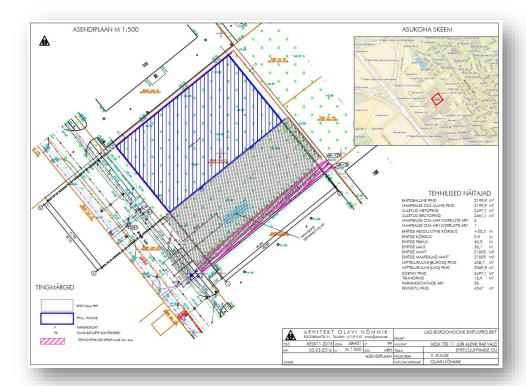

- Project and construction permit This land plot ALREADY have construction permit for 2199.9 sq. m. warehouse.
- I suggest use it, and just ask architect make some changes in it connected with position of entrance from road

- Entrance from road to site
- Keep it as in construction permit

- Communications
- We must bring communications to place, where container office will be built and pay connection fee to electricity provider
- On site are electricity, water and drainage

- Fence and gates
- 2 meters high Betafence fence
- Two parts gate for trucks
- Two sides of land already have fence so we need only 140 m.

- Security system
- System include 8 cameras and 17 infrared sensors. Will be erected by company which will provide security in future.

Fire safety underground tank 55 cub. m. Necessary to do due local regulations, included in construction permit

- Top soil removing
- Suggestion is remove soil but do not move it from land
- Push soil to part of land which will not be in use
- Use it for landscape forming
- Try to give it for free to somebody

Concrete yard

- Flagpoles and flags 4 pcs
- Show our German identity and international experience, create positive mood both for employees and customers

Advertising tower