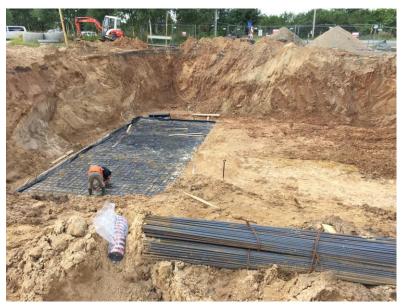

Fire safety underground tank 55 cub. m. Necessary to do due local regulations, included in construction permit

- Top soil removing
- Suggestion is remove soil but do not move it from land
- Push soil to part of land which will not be in use
- Use it for landscape forming
- Try to give it for free to somebody