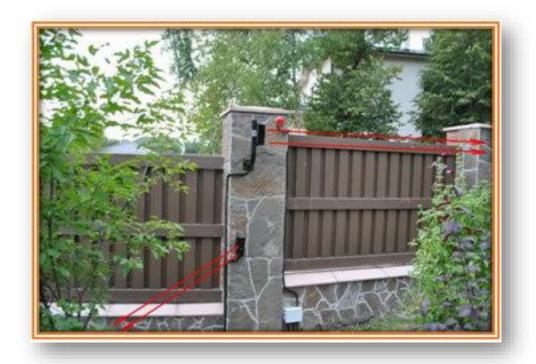

- Fence and gates
- 2 meters high Betafence fence
- Two parts gate for trucks
- Two sides of land already have fence so we need only 140 m.

- Security system
- System include 8 cameras and 17 infrared sensors. Will be erected by company which will provide security in future.