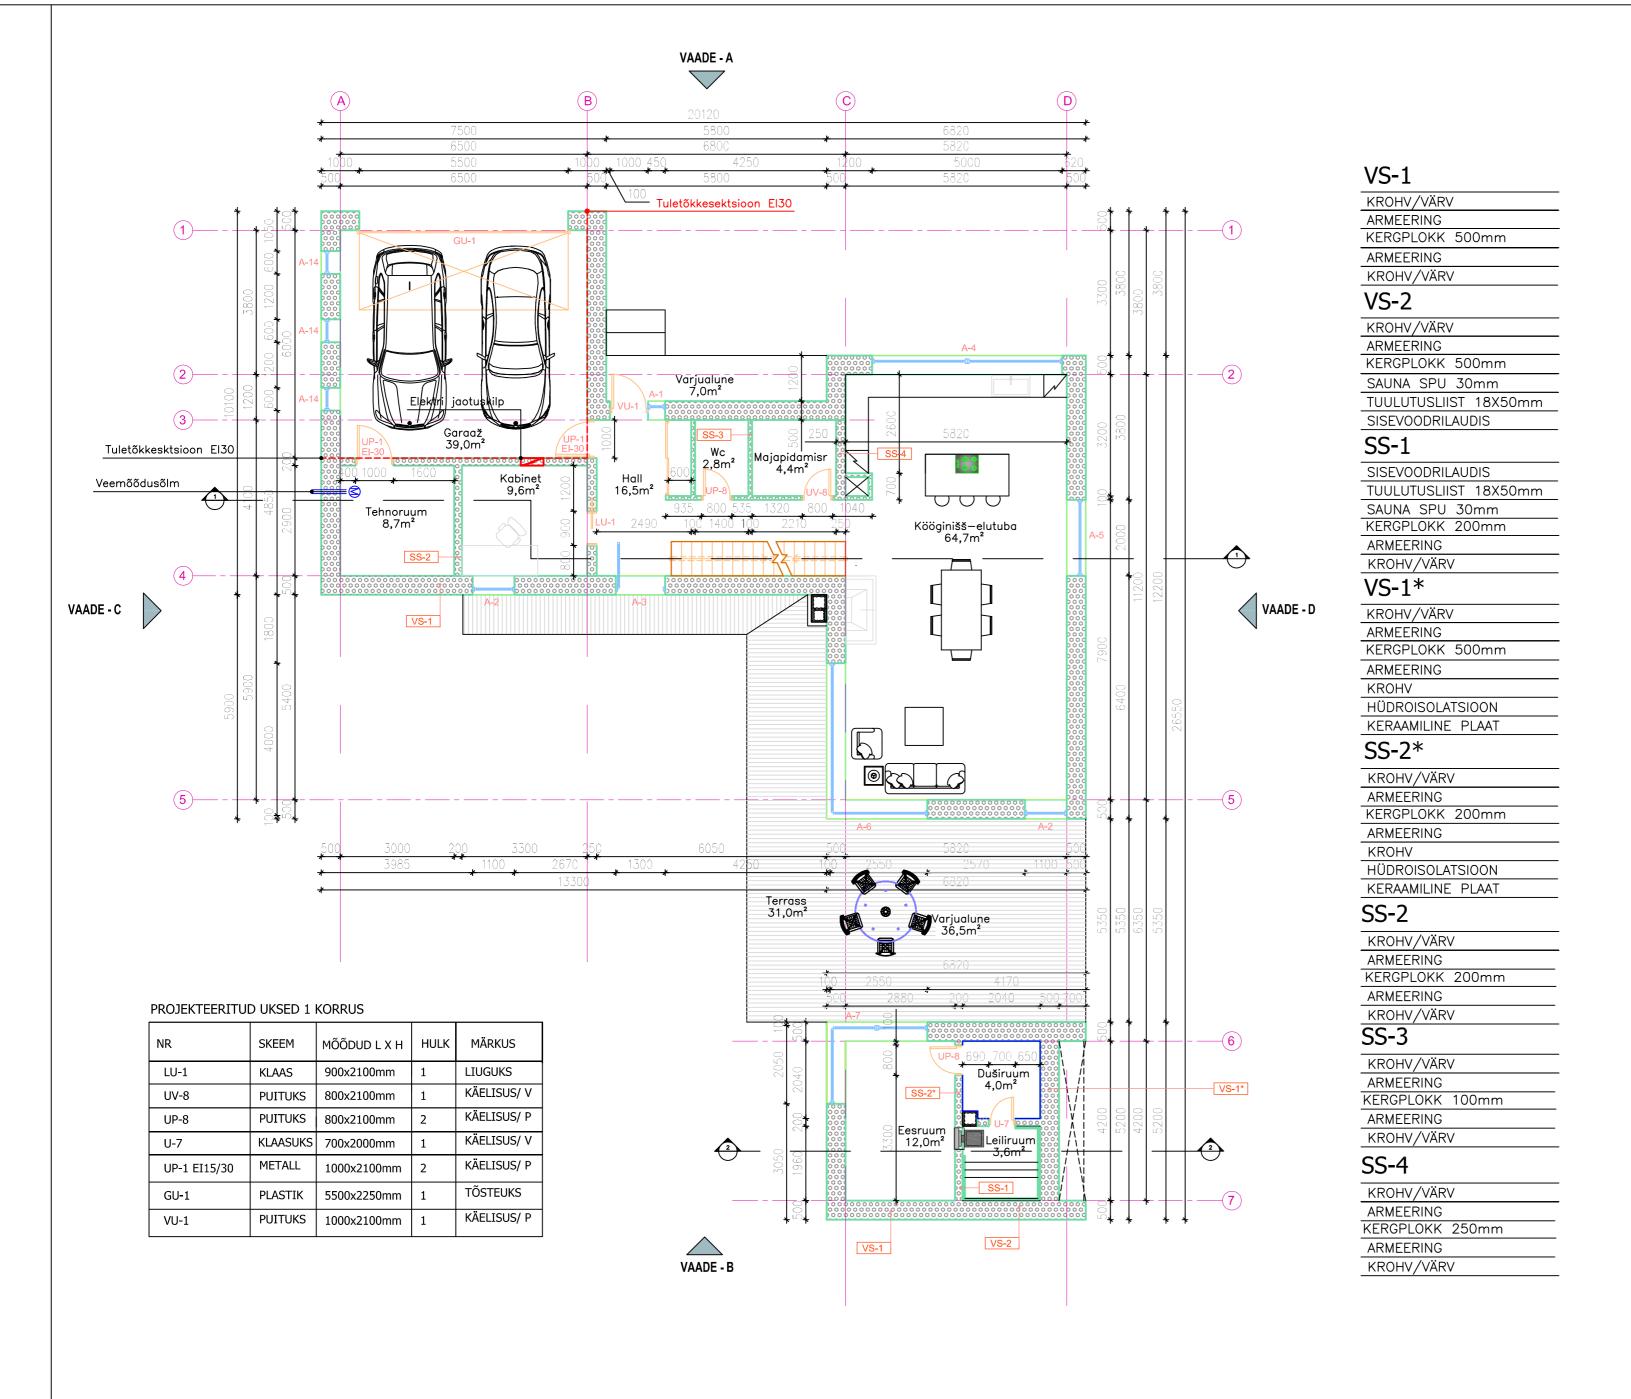

## VS-1

| KROHV/VÄRV      |   |
|-----------------|---|
| ARMEERING       |   |
| KERGPLOKK 500mm |   |
| ARMEERING       |   |
| KROHV/VÄRV      | _ |

# VS-1\*

| KROHV/VÄRV        |  |
|-------------------|--|
| ARMEERING         |  |
| KERGPLOKK 500mm   |  |
| ARMEERING         |  |
| KROHV             |  |
| HÜDROISOLATSIOON  |  |
| KERAAMILINE PLAAT |  |
|                   |  |

## SS-3

| 55 5            |
|-----------------|
| KROHV/VÄRV      |
| ARMEERING       |
| KERGPLOKK 100mm |
| ARMEERING       |
| KROHV/VÄRV      |

# SS-4

| KROHV/VÄRV      |
|-----------------|
| ARMEERING       |
| KERGPLOKK 250mm |
| ARMEERING       |
| KROHV/VÄRV      |

### SS-3\*

|                  | <b>33 3</b>       |  |  |  |
|------------------|-------------------|--|--|--|
|                  | KROHV/VÄRV        |  |  |  |
|                  | ARMEERING         |  |  |  |
|                  | KERGPLOKK 100mm   |  |  |  |
|                  | ARMEERING         |  |  |  |
|                  | KROHV             |  |  |  |
| HÜDROISOLATSIOON |                   |  |  |  |
|                  | KERAAMILINE PLAAT |  |  |  |

## SS-4\*

| KERAAMILINE PLAAT |
|-------------------|
| HÜDROISOLATSIOON  |
| KROHV             |
| ARMEERING         |
| KERGPLOKK 100mm   |
| ARMEERING         |
| KROHV             |
| HÜDROISOLATSIOON  |
| KERAAMILINE PLAAT |