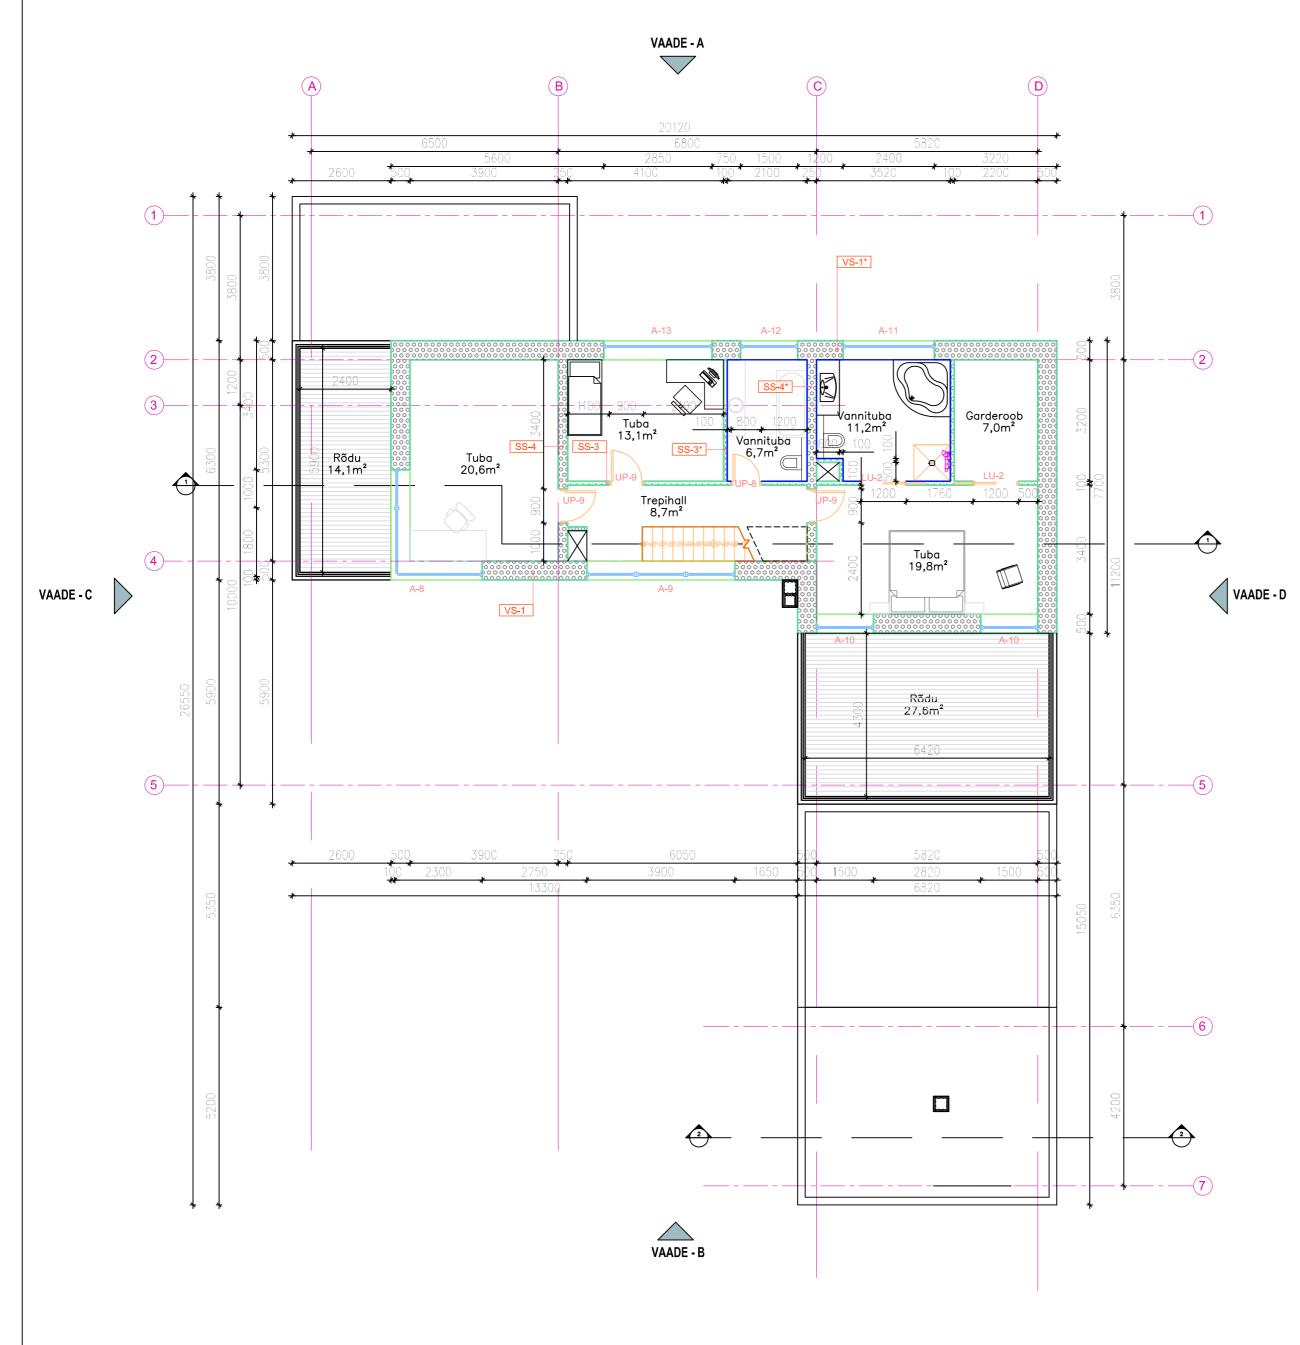

#### PROJEKTEERITUD UKSED 2 KORRUS

| NR   | SKEEM     | MÕÕDUD L X H | HULK | MÄRKUS      |
|------|-----------|--------------|------|-------------|
| LU-2 | PIIMKLAAS | 1200x2100mm  | 2    | LIUGUKS     |
| UP-8 | PUITUKS   | 800x2100mm   | 1    | KÄELISUS/ P |
| UP-9 | PUITUKS   | 900x2100mm   | 3    | KÄELISUS/ P |