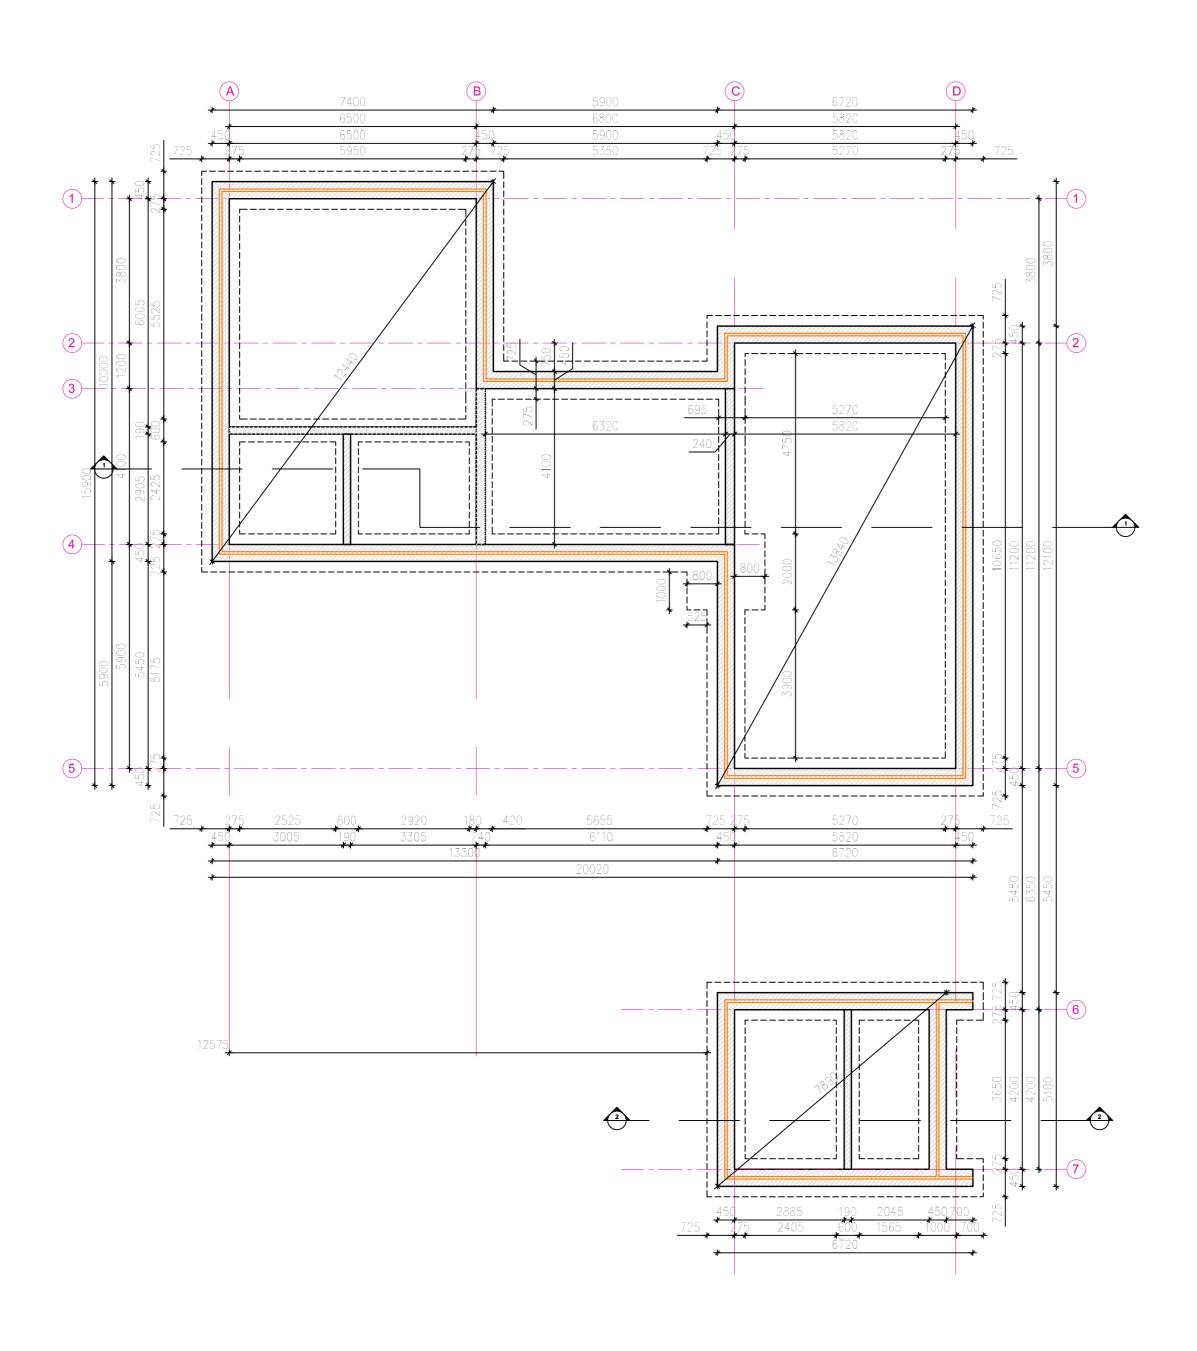

## VS-1

| KROHV/VÄRV      |   |
|-----------------|---|
| ARMEERING       |   |
| KERGPLOKK 500mm |   |
| ARMEERING       |   |
| KROHV/VÄRV      | _ |

# VS-1\*

| KROHV/VÄRV        |  |
|-------------------|--|
| ARMEERING         |  |
| KERGPLOKK 500mm   |  |
| ARMEERING         |  |
| KROHV             |  |
| HÜDROISOLATSIOON  |  |
| KERAAMILINE PLAAT |  |
|                   |  |

## SS-3

| 55 5            |
|-----------------|
| KROHV/VÄRV      |
| ARMEERING       |
| KERGPLOKK 100mm |
| ARMEERING       |
| KROHV/VÄRV      |

# SS-4

| KROHV/VÄRV      |
|-----------------|
| ARMEERING       |
| KERGPLOKK 250mm |
| ARMEERING       |
| KROHV/VÄRV      |

### SS-3\*

|                  | <b>33 3</b>       |  |  |  |
|------------------|-------------------|--|--|--|
|                  | KROHV/VÄRV        |  |  |  |
|                  | ARMEERING         |  |  |  |
|                  | KERGPLOKK 100mm   |  |  |  |
|                  | ARMEERING         |  |  |  |
|                  | KROHV             |  |  |  |
| HÜDROISOLATSIOON |                   |  |  |  |
|                  | KERAAMILINE PLAAT |  |  |  |

## SS-4\*

| KERAAMILINE PLAAT |
|-------------------|
| HÜDROISOLATSIOON  |
| KROHV             |
| ARMEERING         |
| KERGPLOKK 100mm   |
| ARMEERING         |
| KROHV             |
| HÜDROISOLATSIOON  |
| KERAAMILINE PLAAT |